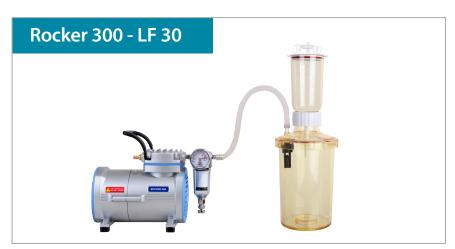

# ► The patented spin-lock design LF 30 filter holder can be connected with waste bottle by patented spin-lock connection (M381450) giving a fast and stable installation without clamp.

# 167305-11(22)

Rocker 300 - LF 30, Vacuum Filtration System, complete set includes :

- \* Rocker 300, Vacuum Pump
- \* LF 30, Filtration Set
- \* Silicone Tube (1m)