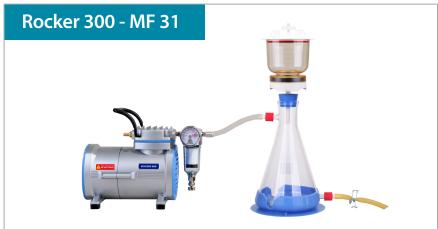

### Drain out directly MF 31 can drain the filtrate away directly without disassembly.

# ► The patented magnetic design MF 31 strong magnetic seal (I551337) allows one-handed operation, prevents possible twisting and tearing of the membrane.

#### 167311-11(22)

Rocker 300 - MF 31, Vacuum Filtration System, complete set includes :

- \* Rocker 300, Vacuum Pump
- \* MF 31, Filtration Set
- \* Silicone Tube (1m)