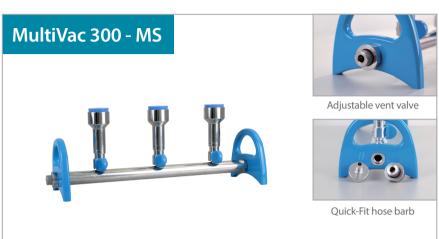

### Stainless Steel Multi-Branch Manifold

#### Quick-Fit hose barb

Detachable hose barb can be connected to either side of the manifold quickly towards the vacuum source.

#### Innovative vent valve design

An adjustable vent valve integrated with the pipe can eliminate water hammer phenomenon and help drain out residual waste water.

#### 180300-01

MultiVac 300 - MS, 3 Places SS Manifold with No. 8 stopper funnel adaptor