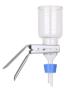

#### Compatible with different kinds of filter holders

MultiVac 300 / 600 - MS manifold includes No.8 silicone stoppers which can accept various types of filter holders at option.

#### 180300-01

MultiVac 300 - MS, 3 Places SS Manifold with No. 8 stopper funnel adaptor

#### 167110-16

No.8 Silicone Stopper