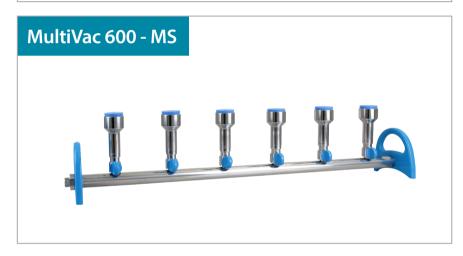

### Stainless Steel Multi-Branch Manifold

#### 180600-01

MultiVac 600 - MS, 6 Places SS Manifold with No. 8 stopper funnel adaptor