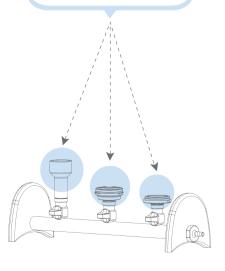

### You can select Combination A, B or C

Step 1. Choose the manifold

MultiVac 300 - MB 3 Places Stainless Steel Manifold (180300-02)

MultiVac 600 - MB 6 Places Stainless Steel Manifold (180600-02)

Step 2. Choose the SF funnel

Rocker, 100 ml

(180100-01)

Rocker, 300 ml (180100-03)

Rocker, 500 ml SF Stainless Steel Funnel SF Stainless Steel Funnel SF Stainless Steel Funnel (180100-05)

Stainless Steel Cover for SF 100 ml funnel (180100-11)

Stainless Steel Cover for SF 300 ml / 500 ml funnel (180100-13)

Step 1. Choose the manifold

MultiVac 300 - MS 3 Places Stainless Steel Manifold (180300-01)

MultiVac 600 - MS 6 Places Stainless Steel Manifold (180600-01)

Step 2. Choose the filter holder

Rocker, 300 ml MF 3, Magnetic Filter Holder (200300-01)

Rocker, 500 ml MF 5, Magnetic Filter Holder (200500-01)

Rocker, 300 ml VF 6, Glass Filter Holder (167120-31)