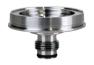

#### Compatible with different kinds of filter holders

MultiVac 300 / 600 - MS manifold includes No.8 silicone stoppers which can accept various types of filter holders at option.

#### 180300-01

MultiVac 300 - MS, 3 Places SS Manifold with No. 8 stopper funnel adaptor

#### 180600-01

MultiVac 600 - MS, 6 Places SS Manifold with No. 8 stopper funnel adaptor

#### 167110-16

No.8 Silicone Stopper