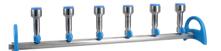

### Stainless Steel Multi-Branch Manifold

#### 180600-01

MultiVac 600 - MS, 6 Places SS Manifold with No. 8 stopper funnel adaptor