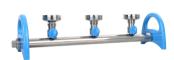

# Stainless Steel Spin-Lock Design Multi-Branch Manifold

#### 180300-02

MultiVac 300 - MB, 3 Places SS Manifold with Rocker SF funnel adaptor

#### **Specification**

| Model                  | MultiVac 300 - MB                   | MultiVac 600 - MB                   |
|------------------------|-------------------------------------|-------------------------------------|
| Number of branch       | 3                                   | 6                                   |
| Filter diameter        | 47 mm                               | 47 mm                               |
| Funnel capacity        | 100 ml / 300 ml / 500 ml (optional) | 100 ml / 300 ml / 500 ml (optional) |
| Hose barb              | ID8                                 | ID8                                 |
| Dimension (LxWxH)      | 48 x 13 x 11 cm                     | 85 x 13 x 11 cm                     |
| Part                   | Material                            | Material                            |
| Body                   | SS316                               | SS316                               |
| Control valve          | SS316                               | SS316                               |
| Adaptor                | SS316                               | SS316                               |
| Membrane support       | SS316                               | SS316                               |
| Hose barb / Vent valve | SS316                               | SS316                               |
| Handle / Knob          | Aluminum                            | Aluminum                            |