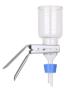

Rocker, 100 ml

(180100-01)

Rocker, 300 ml (180100-03)

Rocker, 500 ml SF Stainless Steel Funnel SF Stainless Steel Funnel SF Stainless Steel Funnel (180100-05)

Stainless Steel Cover for SF 100 ml funnel (180100-11)