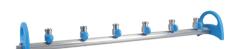

#### 180600-02

MultiVac 600 - MB, 6 Places SS Manifold with Rocker SF funnel adaptor

#### **Specification**

| Model                  | MultiVac 300 - MB                   | MultiVac 600 - MB                   |
|------------------------|-------------------------------------|-------------------------------------|
| Number of branch       | 3                                   | 6                                   |
| Filter diameter        | 47 mm                               | 47 mm                               |
| Funnel capacity        | 100 ml / 300 ml / 500 ml (optional) | 100 ml / 300 ml / 500 ml (optional) |
| Hose barb              | ID8                                 | ID8                                 |
| Dimension (LxWxH)      | 48 x 13 x 11 cm                     | 85 x 13 x 11 cm                     |
| Part                   | Material                            | Material                            |
| Body                   | SS316                               | SS316                               |
| Control valve          | SS316                               | SS316                               |
| Adaptor                | SS316                               | SS316                               |
| Membrane support       | SS316                               | SS316                               |
| Hose barb / Vent valve | SS316                               | SS316                               |
| Handle / Knob          | Aluminum                            | Aluminum                            |