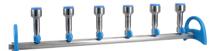

# Stainless Steel Spin-Lock Design Multi-Branch Manifold

#### 180600-02

MultiVac 600 - MB, 6 Places SS Manifold with Rocker SF funnel adaptor

#### **Specification**

| Model                  | MultiVac 300 - MB                   | MultiVac 600 - MB                   |
|------------------------|-------------------------------------|-------------------------------------|
| Number of branch       | 3                                   | 6                                   |
| Filter diameter        | 47 mm                               | 47 mm                               |
| Funnel capacity        | 100 ml / 300 ml / 500 ml (optional) | 100 ml / 300 ml / 500 ml (optional) |
| Hose barb              | ID8                                 | ID8                                 |
| Dimension (LxWxH)      | 48 x 13 x 11 cm                     | 85 x 13 x 11 cm                     |
| Part                   | Material                            | Material                            |
| Body                   | SS316                               | SS316                               |
| Control valve          | SS316                               | SS316                               |
| Adaptor                | SS316                               | SS316                               |
| Membrane support       | SS316                               | SS316                               |
| Hose barb / Vent valve | SS316                               | SS316                               |
| Handle / Knob          | Aluminum                            | Aluminum                            |