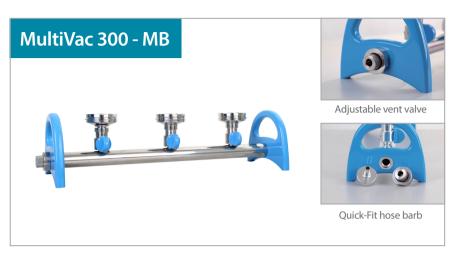

#### 180300-02

MultiVac 300 - MB, 3 Places SS Manifold with Rocker SF funnel adaptor

#### Quick-Fit hose barb

Detachable hose barb can be connected to either side of the manifold quickly towards the vacuum source.

#### Innovative vent valve design

An adjustable vent valve integrated with the pipe can eliminate water hammer phenomenon and help drain out residual waste water.