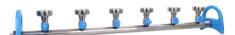

# Stainless Steel Spin-Lock Design Multi-Branch Manifold

#### 180600-02

MultiVac 600 - MB, 6 Places SS Manifold with Rocker SF funnel adaptor

#### **Specification**

| Model                  | MultiVac 301 - MB | MultiVac 601 - MB |
|------------------------|-------------------|-------------------|
| Number of branch       | 3                 | 6                 |
| Filter diameter        | 47 mm             | 47 mm             |
| Funnel capacity        | 100 ml            | 100 ml            |
| Hose barb              | ID8               | ID8               |
| Dimension (LxWxH)      | 48 x 13 x 14.3 cm | 85 x 13 x 14.3 cm |
| Part                   | Material          | Material          |
| Body                   | SS316             | SS316             |
| Control valve          | SS316             | SS316             |
| Adaptor                | SS316             | SS316             |
| Membrane support       | SS316             | SS316             |
| Hose barb / Vent valve | SS316             | SS316             |
| Handle / Knob          | Aluminum          | Aluminum          |
| Funnel                 | SS316             | SS316             |