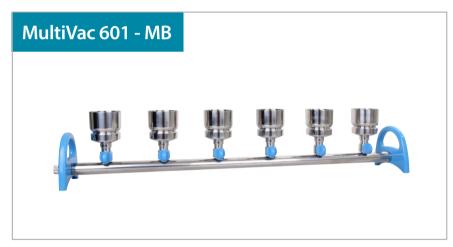

#### 180601-02

MultiVac 601 - MB, 6 Places SS Manifold with Rocker SF funnel adaptor, 100 ml SF funnel x 6