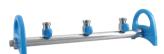

#### 180300-02

MultiVac 300 - MB, 3 Places SS Manifold with Rocker SF funnel adaptor

#### **Specification**

| Model                  | MultiVac 300 - MB                   | MultiVac 600 - MB                   |
|------------------------|-------------------------------------|-------------------------------------|
| Number of branch       | 3                                   | 6                                   |
| Filter diameter        | 47 mm                               | 47 mm                               |
| Funnel capacity        | 100 ml / 300 ml / 500 ml (optional) | 100 ml / 300 ml / 500 ml (optional) |
| Hose barb              | ID8                                 | ID8                                 |
| Dimension (LxWxH)      | 48 x 13 x 11 cm                     | 85 x 13 x 11 cm                     |
| Part                   | Material                            | Material                            |
| Body                   | SS316                               | SS316                               |
| Control valve          | SS316                               | SS316                               |
| Adaptor                | SS316                               | SS316                               |
| Membrane support       | SS316                               | SS316                               |
| Hose barb / Vent valve | SS316                               | SS316                               |
| Handle / Knob          | Aluminum                            | Aluminum                            |