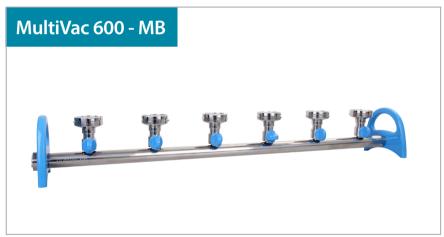

#### 180600-02

MultiVac 600 - MB, 6 Places SS Manifold with Rocker SF funnel adaptor