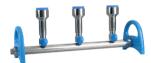

#### 180300-02

MultiVac 300 - MB, 3 Places SS Manifold with Rocker SF funnel adaptor

#### **Specification**

| Model                  | MultiVac 300 - MB                   | MultiVac 600 - MB                   |
|------------------------|-------------------------------------|-------------------------------------|
| Number of branch       | 3                                   | 6                                   |
| Filter diameter        | 47 mm                               | 47 mm                               |
| Funnel capacity        | 100 ml / 300 ml / 500 ml (optional) | 100 ml / 300 ml / 500 ml (optional) |
| Hose barb              | ID8                                 | ID8                                 |
| Dimension (LxWxH)      | 48 x 13 x 11 cm                     | 85 x 13 x 11 cm                     |
| Part                   | Material                            | Material                            |
| Body                   | SS316                               | SS316                               |
| Control valve          | SS316                               | SS316                               |
| Adaptor                | SS316                               | SS316                               |
| Membrane support       | SS316                               | SS316                               |
| Hose barb / Vent valve | SS316                               | SS316                               |
| Handle / Knob          | Aluminum                            | Aluminum                            |