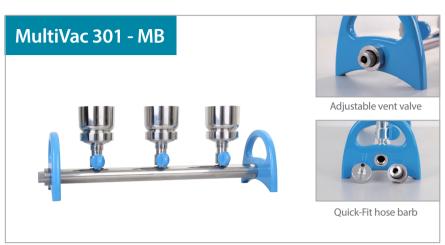

#### 180301-02

MultiVac 301 - MB, 3 Places SS Manifold with Rocker SF funnel adaptor, 100 ml SF funnel x 3

#### Quick-Fit hose barb

Detachable hose barb can be connected to either side of the manifold quickly towards the vacuum source.

#### Innovative vent valve design

An adjustable vent valve integrated with the pipe can eliminate water hammer phenomenon and help drain out residual waste water.