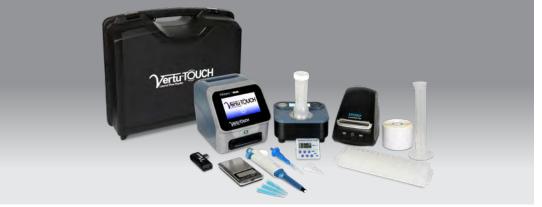

## **Package Contents**

| Cat. No.  | Equipment                          |  |  |
|-----------|------------------------------------|--|--|
| 725000678 | Vertu TOUCH Reader                 |  |  |
| 725000685 | Vertu Sensor Dongle                |  |  |
| 600001928 | Vertu PREP Mixer Base, 110/220V    |  |  |
| 600001929 | Vertu PREP Extraction Tubes (5/Pk) |  |  |
| 600002014 | Dymo 550 Printer                   |  |  |
| G4036     | Digital Timer                      |  |  |
| 600001108 | Micro-Pipettor, 100 μL             |  |  |
| 600001968 | Graduated Cylinter, 50 mL Plastic  |  |  |