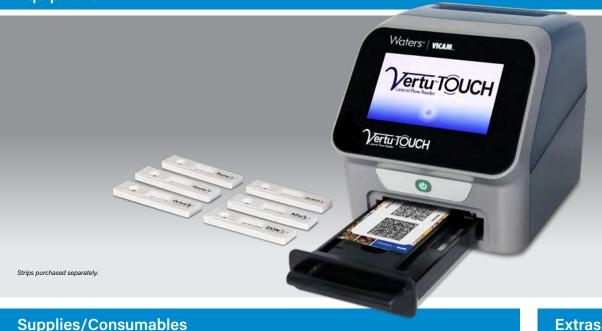

## **Basic Equipment Package**

Order # 176004970













**Headquarters:** 

## **Package Contents**

| Cat. No.  | Equipment                          |  |  |
|-----------|------------------------------------|--|--|
| 725000678 | Vertu TOUCH Reader                 |  |  |
| 725000685 | Vertu Sensor Dongle                |  |  |
| 600001928 | Vertu PREP Mixer Base, 110/220V    |  |  |
| 600001929 | Vertu PREP Extraction Tubes (5/Pk) |  |  |
| 600002014 | Dymo 550 Printer                   |  |  |
| G4036     | Digital Timer                      |  |  |
| 600001108 | Micro-Pipettor, 100 μL             |  |  |
| 600001968 | Graduated Cylinter, 50 mL Plastic  |  |  |

1 mL Pipette Tips (25/Pk)

|                                   |           | o a constant of the constant o |
|-----------------------------------|-----------|---------------